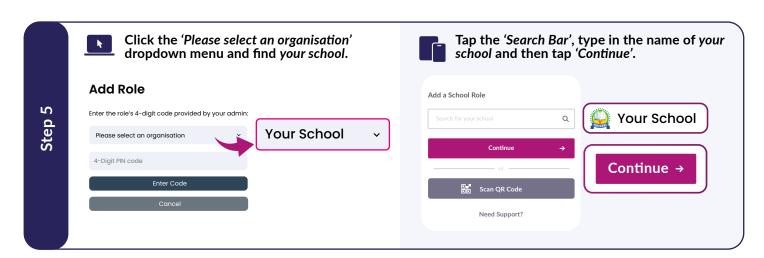

## Add a School

Follow these steps on either a desktop or mobile device.

Check out our support articles for step-by-step instructions and video based help!

**Need Support?** 