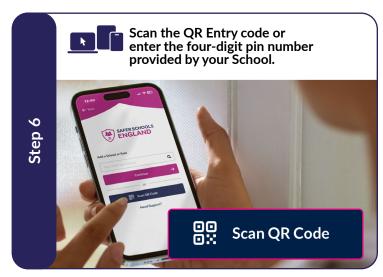

## Add a School

Follow these steps on either a desktop or mobile device.

Check out our support articles for step-by-step instructions and video based help!

**Need Support?** 