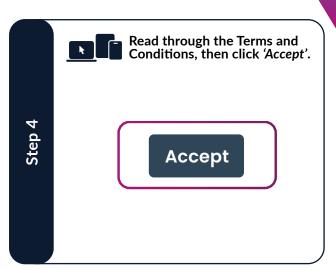

## **Create an Account**

Follow these steps on either a desktop or mobile device.

Your account has now been created, and can be used to log in to both the mobile and web app platforms!