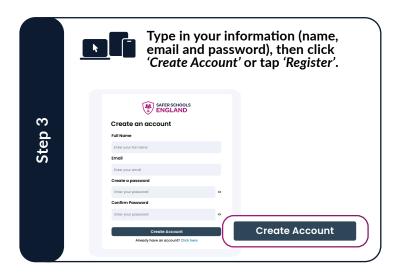

## **Create an Account**

Follow these steps on either a desktop or mobile device.

Your account has now been created, and can be used to log in to both the mobile and web app platforms!