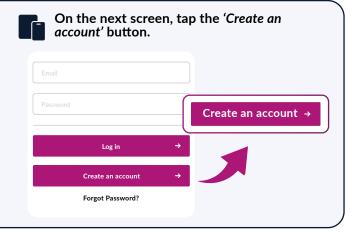

## **Create an Account**

Follow these steps on either a desktop or mobile device.

Your account has now been created, and can be used to log in to both the mobile and web app platforms!