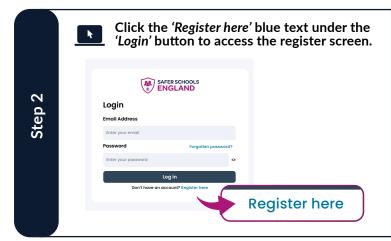

## **Create an Account**

Follow these steps on either a desktop or mobile device.

Your account has now been created, and can be used to log in to both the mobile and web app platforms!