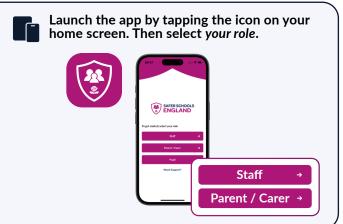

School Staff can book a place on our online training webinars for free.

- If you are using an iOS device, visit the Apple App Store and search 'Safer Schools England'.
- If you are using an Android device, visit the Google Play Store and search 'Safer Schools England'.