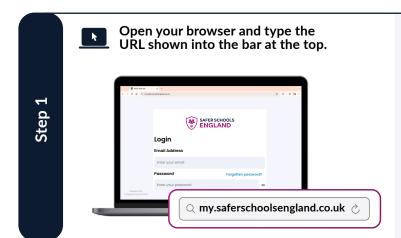

## Quick Start Guide For Staff, Parents and Carers

Log on to the Web App on your Laptop or Desktop Computer

Visit <a href="https://my.saferschoolsengland.co.uk">https://my.saferschoolsengland.co.uk</a> on your chosen browser or click the button below.