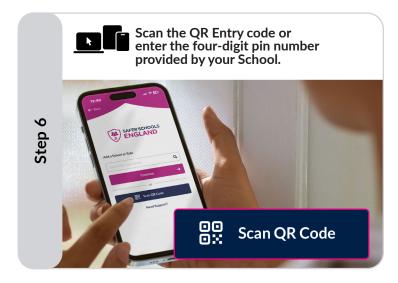

## Add a School

Follow these steps on either a desktop or mobile device.

Check out our support articles for step-by-step instructions and video based help!

Need Support?