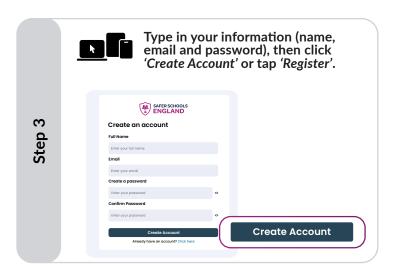

## **Create an Account**

Follow these steps on either a desktop or mobile device.

Your account has now been created, and can be used to log in to both the mobile and web app platforms!