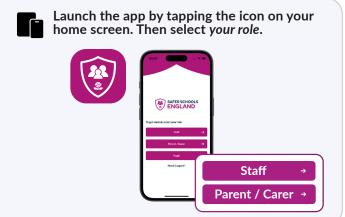

School Staff can book a place on our online training webinars for free.

- If you are using an iOS device, visit the Apple App Store and search 'Safer Schools England'.
- If you are using an Android device, visit the Google Play Store and search 'Safer Schools England'.