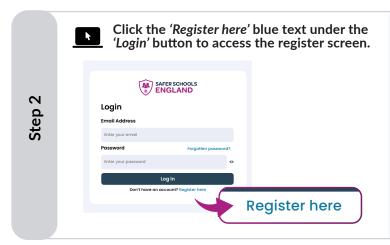

## **Create an Account**

Follow these steps on either a desktop or mobile device.

Your account has now been created, and can be used to log in to both the mobile and web app platforms!