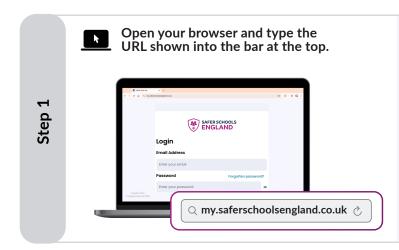

## Quick Start Guide For Staff, Parents and Carers

Log on to the Web App on your Laptop or Desktop Computer

Visit <a href="https://my.saferschoolsengland.co.uk">https://my.saferschoolsengland.co.uk</a> on your chosen browser.