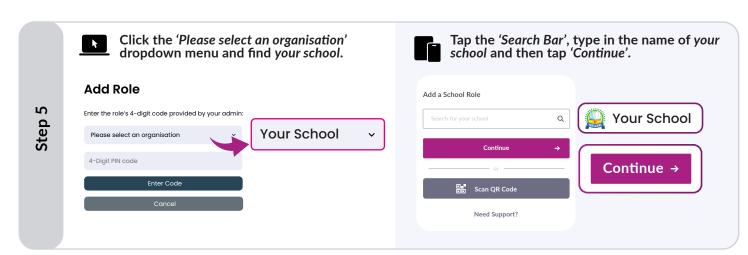

## Add a School

Follow these steps on either a desktop or mobile device.

Check out our support articles for step-by-step instructions and video based help!

Need Support?