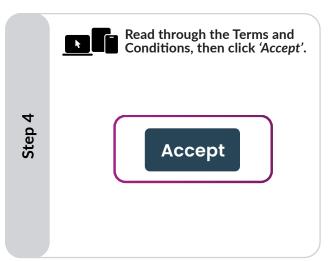

## **Create an Account**

Follow these steps on either a desktop or mobile device.

Your account has now been created, and can be used to log in to both the mobile and web app platforms!