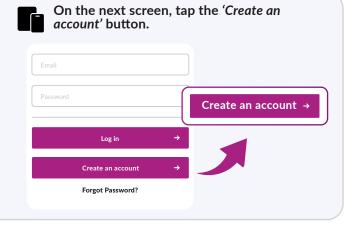

## **Create an Account**

Follow these steps on either a desktop or mobile device.

Your account has now been created, and can be used to log in to both the mobile and web app platforms!