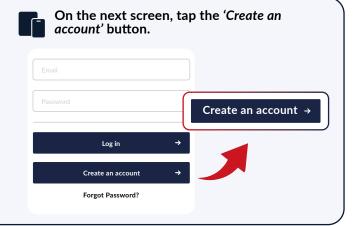

## **Create an Account**

Follow these steps on either a desktop or mobile device.

Your account has now been created, and can be used to log in to both the mobile and web app platforms!