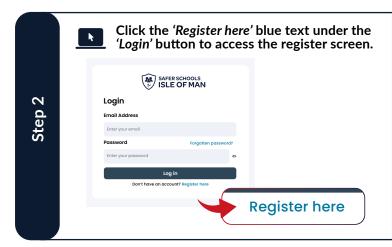

## **Create an Account**

Follow these steps on either a desktop or mobile device.

Your account has now been created, and can be used to log in to both the mobile and web app platforms!