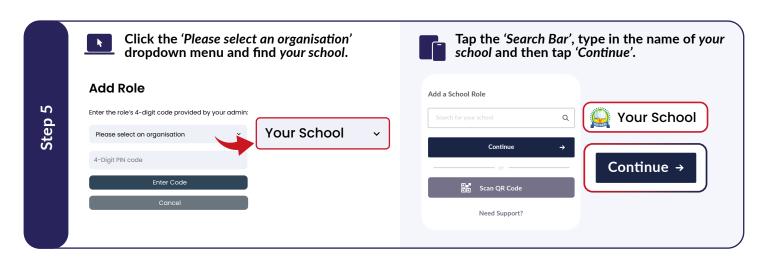

## Add a School

Follow these steps on either a desktop or mobile device.

Check out our support articles for step-by-step instructions and video based help!

Need Support?