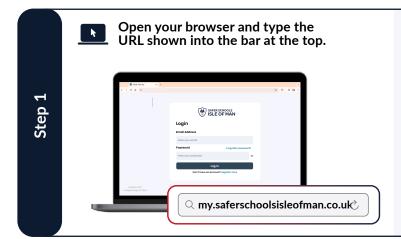

## ISLE OF MAN Quick Start Guide For Staff, Parents and Carers

Log on to the Web App on your Laptop or Desktop Computer

Visit <a href="https://my.saferschoolsisleofman.co.uk">https://my.saferschoolsisleofman.co.uk</a> on your chosen browser or click the button below.