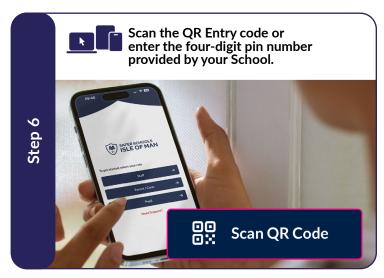

## Add a School

Follow these steps on either a desktop or mobile device.

Check out our support articles for step-by-step instructions and video based help!

Need Support?