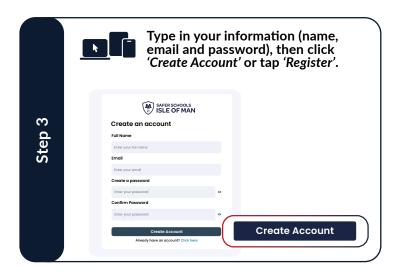

## **Create an Account**

Follow these steps on either a desktop or mobile device.

Your account has now been created, and can be used to log in to both the mobile and web app platforms!