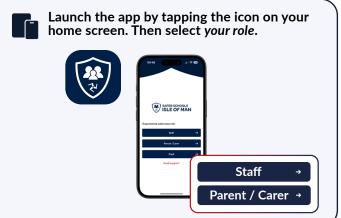

School Staff can book a place on our online training webinars for free.

- If you are using an iOS device, visit the Apple App Store and search 'Safer Schools Isle of Man'.
- If you are using an Android device, visit the Google Play Store and search 'Safer Schools Isle of Man'.