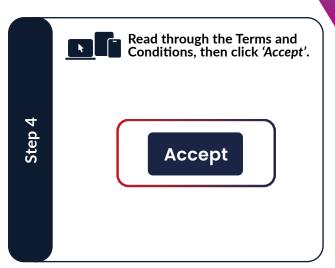

## **Create an Account**

Follow these steps on either a desktop or mobile device.

Your account has now been created, and can be used to log in to both the mobile and web app platforms!