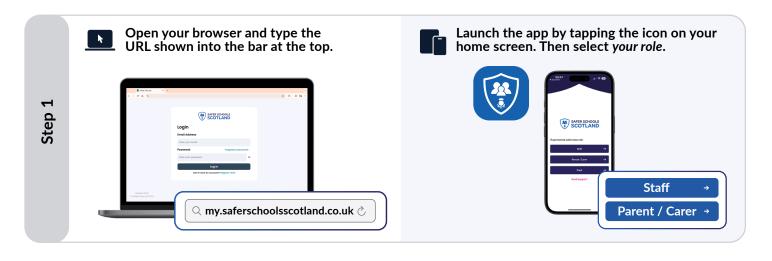

## **Create an Account**

Follow these steps on either a desktop or mobile device.

| Step 2 | Click the ' <i>Register here</i> ' blue text under the ' <i>Login</i> ' button to access the register screen. | On the next screen, tap the 'Create an account' button. |
|--------|---------------------------------------------------------------------------------------------------------------|---------------------------------------------------------|
|        | Enter your email                                                                                              | Email Password Create an account                        |
|        | Password Porgotten password? Enter your password Log in Don't have an account? Register here Register here    | Log in →<br>Create an account →<br>Forgot Password?     |