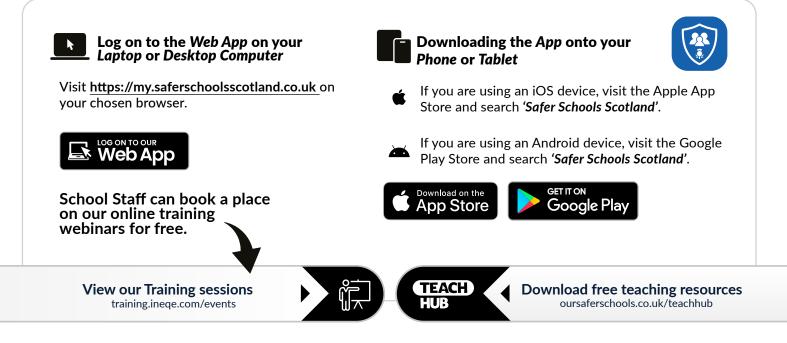

## SCOTLAND Quick Start Guide For Staff, Parents and Carers



## **Create an Account**

Follow these steps on either a desktop or mobile device.



| Step 2 | Click the ' <i>Register here</i> ' blue text under the ' <i>Login</i> ' button to access the register screen. | On the next screen, tap the 'Create an account' button. |
|--------|---------------------------------------------------------------------------------------------------------------|---------------------------------------------------------|
|        | Enter your email                                                                                              | Email Password Create an account                        |
|        | Password Porgotten password? Enter your password Log in Don't have an account? Register here Register here    | Log in →<br>Create an account →<br>Forgot Pass