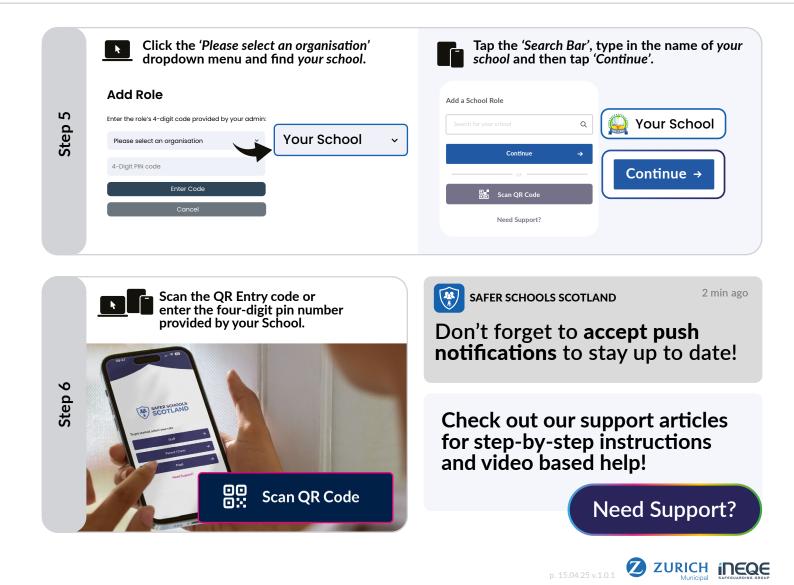

## Add a School

Follow these steps on <u>either</u> a desktop or mobile device.